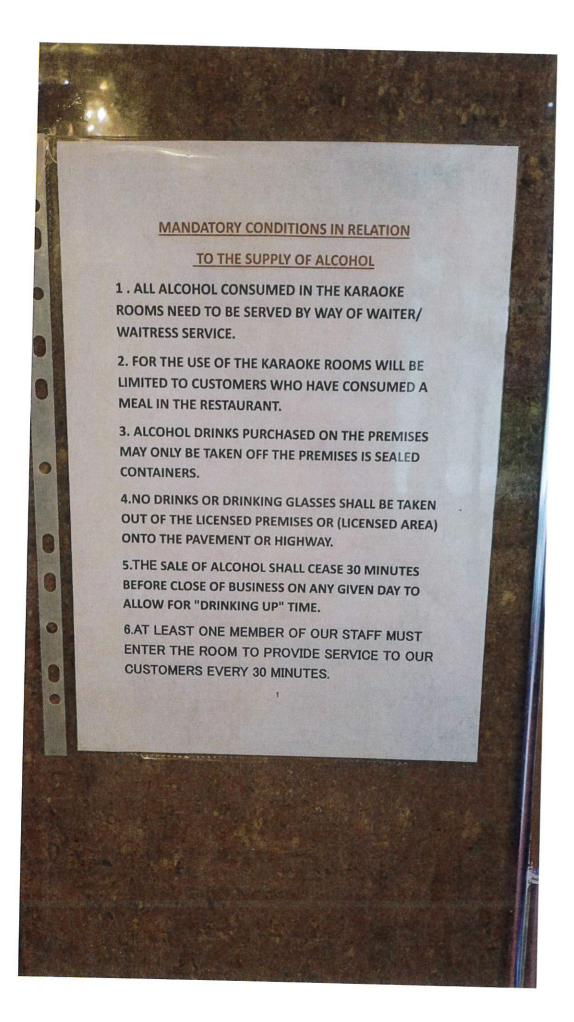

| Inside Music/Noise and Karaoke              |          |                                                                                                                                                                                                                                                                                                                                                                                                                              |
|---------------------------------------------|----------|------------------------------------------------------------------------------------------------------------------------------------------------------------------------------------------------------------------------------------------------------------------------------------------------------------------------------------------------------------------------------------------------------------------------------|
|                                             |          |                                                                                                                                                                                                                                                                                                                                                                                                                              |
|                                             | <u> </u> | Doors and windows kept closed at all times                                                                                                                                                                                                                                                                                                                                                                                   |
|                                             | <u> </u> | Speakers away from door/windows                                                                                                                                                                                                                                                                                                                                                                                              |
|                                             |          | Avoiding external access doors                                                                                                                                                                                                                                                                                                                                                                                               |
| Outside Music/Noise                         |          | No outside music                                                                                                                                                                                                                                                                                                                                                                                                             |
|                                             | -        | Signs put up to ask customers to be quiet and considerate                                                                                                                                                                                                                                                                                                                                                                    |
|                                             | ***      | No outside operating areas – see below in relation to car park.                                                                                                                                                                                                                                                                                                                                                              |
|                                             | -        | Staff trained to advise clients on the subject                                                                                                                                                                                                                                                                                                                                                                               |
| Politicalists and O.D. of                   |          |                                                                                                                                                                                                                                                                                                                                                                                                                              |
| <u>Deliveries and Collections</u>           |          | These are always between 12 noon and 4pm and care is taken to ensure that they do not adversely affect any neighbouring properties.                                                                                                                                                                                                                                                                                          |
| External Eating, Drinking And Smoking Areas |          | There are no outside eating and drinking areas. The smoking area is immediately behind the property in the area leading to the car park (next to the back door leading to the car park). This will be closely monitored and customers will always be asked to keep noise down by members of staff when going to use the smoking area. Customers will be encouraged not to smoke on the narrow path in front of the property. |
| Coaches and Coach Noise                     | *        | Coach drivers and operators must not park, idle or pick up or drop off on either Barbican Road or Wellington Street at any time and this will be emphasised by both management and door staff (and actually monitored).                                                                                                                                                                                                      |
|                                             | _        | instructions will not be allowed to bring customers to the property in future.                                                                                                                                                                                                                                                                                                                                               |
|                                             | -        | There will be a regular review of the position with regard to coaches which will also involve obtaining active feedback from the property occupiers most directly affected.                                                                                                                                                                                                                                                  |
|                                             |          | The police will be brought in if this becomes absolutely necessary.                                                                                                                                                                                                                                                                                                                                                          |
| Customers/Car Parks                         | ••       | Experienced door staff are being employed and both they and staff/management are being trained to emphasise to customers the importance of keeping noise under control.                                                                                                                                                                                                                                                      |
|                                             | -        | Prominent signs are being erected both within the property and in the car park to stress the point that                                                                                                                                                                                                                                                                                                                      |

|                                                                 |   | noise must be kept to a minimum and thought given to                                                                                                                                                                                                                                                                                                                                                                                                                                                                                                                                                                                                                                                                                                                                                                                                                                                                                                                     |
|-----------------------------------------------------------------|---|--------------------------------------------------------------------------------------------------------------------------------------------------------------------------------------------------------------------------------------------------------------------------------------------------------------------------------------------------------------------------------------------------------------------------------------------------------------------------------------------------------------------------------------------------------------------------------------------------------------------------------------------------------------------------------------------------------------------------------------------------------------------------------------------------------------------------------------------------------------------------------------------------------------------------------------------------------------------------|
|                                                                 | - | Last public entry to the premises at midnight. No members of the public will be allowed entry after midnight until the close of business except for those who have left the property to smoke.                                                                                                                                                                                                                                                                                                                                                                                                                                                                                                                                                                                                                                                                                                                                                                           |
| Refuse and Recycling, Bins.<br>Barrels, Bottles and Stores etc. | * | Nothing is normally done in this respect after 7pm and noise is kept to a minimum.                                                                                                                                                                                                                                                                                                                                                                                                                                                                                                                                                                                                                                                                                                                                                                                                                                                                                       |
| Proximity of Neighbouring<br>Properties                         | • | Leaflets are being distributed giving all neighbours contact numbers for both the duty manager and City of York Noise Patrol.                                                                                                                                                                                                                                                                                                                                                                                                                                                                                                                                                                                                                                                                                                                                                                                                                                            |
| Complaints                                                      |   | Please refer to the leaflets above. There is an incident report form and an example of this is attached.                                                                                                                                                                                                                                                                                                                                                                                                                                                                                                                                                                                                                                                                                                                                                                                                                                                                 |
|                                                                 |   | A formal complaints procedure has been implemented and a speedy response will be given to all complaints. If a complaint is received it will be logged in the log book, which is located in the bar (first shelf). Records in the log book will be kept and will be available for inspection on request. On receipt of a complaint, if applicable, noise levels will be checked/considered, as will methods of reducing or stopping noise from being a problem. The complaint will be responded to immediately and a written note of the outcome made. This too will be available for inspection. Any complaints that are not immediately resolved using this process will be referred to Guest Walker Solicitors on the first available working day. They will deal with the legal aspects of any complaints, speaking to complainants and liaising between complainants, the premises licence holder/management, City of York Council and all other applicable hadien. |