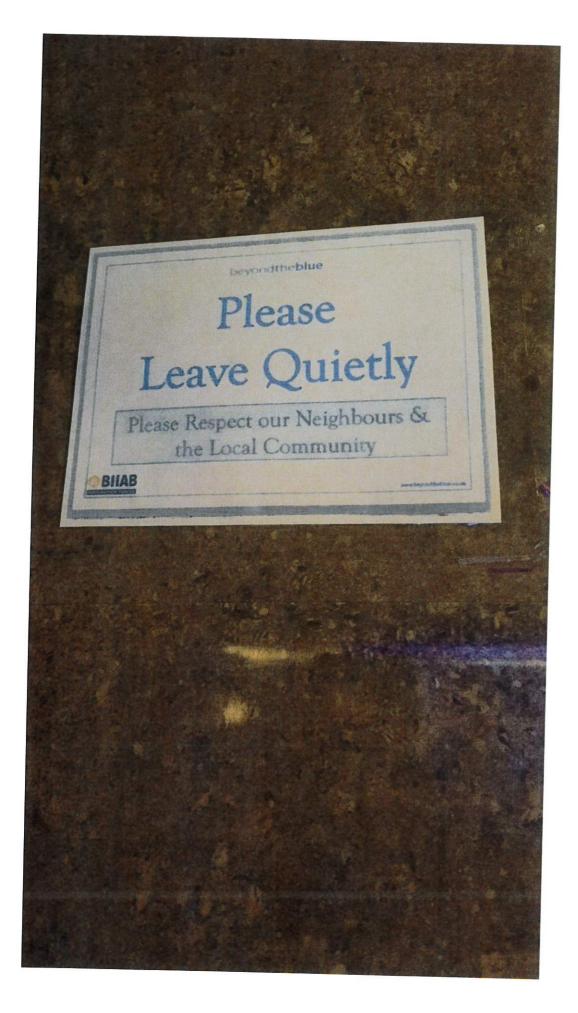

| Inside Music/Noise and Karaoke              |          |                                                                                                                                                                                                                                                                                                                                                                                                                              |
|---------------------------------------------|----------|------------------------------------------------------------------------------------------------------------------------------------------------------------------------------------------------------------------------------------------------------------------------------------------------------------------------------------------------------------------------------------------------------------------------------|
|                                             |          |                                                                                                                                                                                                                                                                                                                                                                                                                              |
|                                             | <u> </u> | Doors and windows kept closed at all times                                                                                                                                                                                                                                                                                                                                                                                   |
|                                             | <u> </u> | Speakers away from door/windows                                                                                                                                                                                                                                                                                                                                                                                              |
|                                             |          | Avoiding external access doors                                                                                                                                                                                                                                                                                                                                                                                               |
| Outside Music/Noise                         |          | No outside music                                                                                                                                                                                                                                                                                                                                                                                                             |
|                                             | -        | Signs put up to ask customers to be quiet and considerate                                                                                                                                                                                                                                                                                                                                                                    |
|                                             | ***      | No outside operating areas – see below in relation to car park.                                                                                                                                                                                                                                                                                                                                                              |
|                                             | -        | Staff trained to advise clients on the subject                                                                                                                                                                                                                                                                                                                                                                               |
| Politicalists and O.D. of                   |          |                                                                                                                                                                                                                                                                                                                                                                                                                              |
| <u>Deliveries and Collections</u>           |          | These are always between 12 noon and 4pm and care is taken to ensure that they do not adversely affect any neighbouring properties.                                                                                                                                                                                                                                                                                          |
| External Eating, Drinking And Smoking Areas |          | There are no outside eating and drinking areas. The smoking area is immediately behind the property in the area leading to the car park (next to the back door leading to the car park). This will be closely monitored and customers will always be asked to keep noise down by members of staff when going to use the smoking area. Customers will be encouraged not to smoke on the narrow path in front of the property. |
| Coaches and Coach Noise                     | *        | Coach drivers and operators must not park, idle or pick up or drop off on either Barbican Road or Wellington Street at any time and this will be emphasised by both management and door staff (and actually monitored).                                                                                                                                                                                                      |
|                                             | _        | instructions will not be allowed to bring customers to the property in future.                                                                                                                                                                                                                                                                                                                                               |
|                                             | -        | There will be a regular review of the position with regard to coaches which will also involve obtaining active feedback from the property occupiers most directly affected.                                                                                                                                                                                                                                                  |
|                                             |          | The police will be brought in if this becomes absolutely necessary.                                                                                                                                                                                                                                                                                                                                                          |
| Customers/Car Parks                         | ••       | Experienced door staff are being employed and both they and staff/management are being trained to emphasise to customers the importance of keeping noise under control.                                                                                                                                                                                                                                                      |
|                                             | -        | Prominent signs are being erected both within the property and in the car park to stress the point that                                                                                                                                                                                                                                                                                                                      |